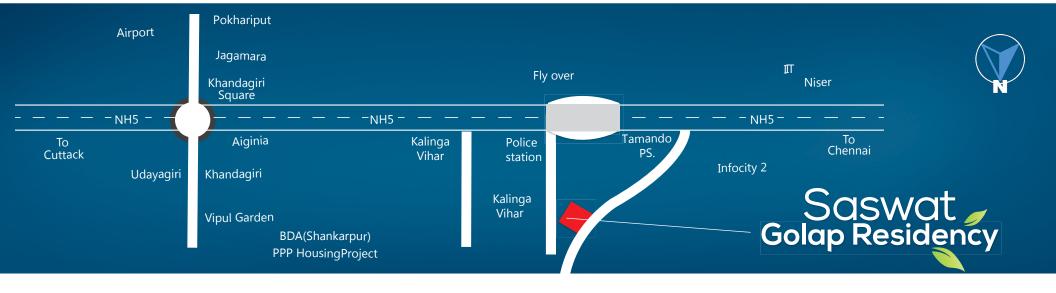

# Super Special & Significant

The Saswat Golap Residency is our new exclusive endeavour. A majestic multi stored housing complex approved by the BDA. It is Super Special significant!

It gives the look of a kingly mansion by the side of NH-5.

The complex is 5 minutes distance from AIMS & Khandagiri, only 15 minutes distance from Airport, Railway Station & Bus Stand.

The location is situated at the centre of greater Bhubaneswar master plan of IIT Kharagpur with all weather all hour communication facilities!