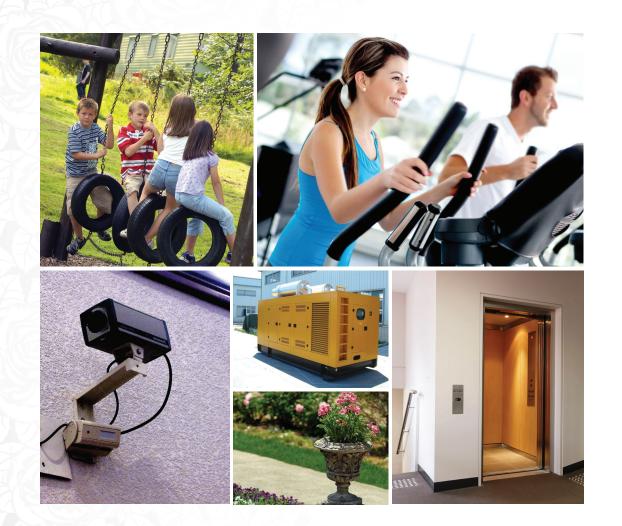

## **Facility**

- Project approved by BDA
- Project approved by all leading banks
- Ample parking area at stilt
- Air conditioned multi purpose society hall
- Grand entrance gate with security
- Rain water recharging pits
- CCTV
- 2 Nos. of 6 passanger lift
- Children play area
- 24Hrs power backup in common area
- Green plantation around the stilt
- Air conditioned multi gym