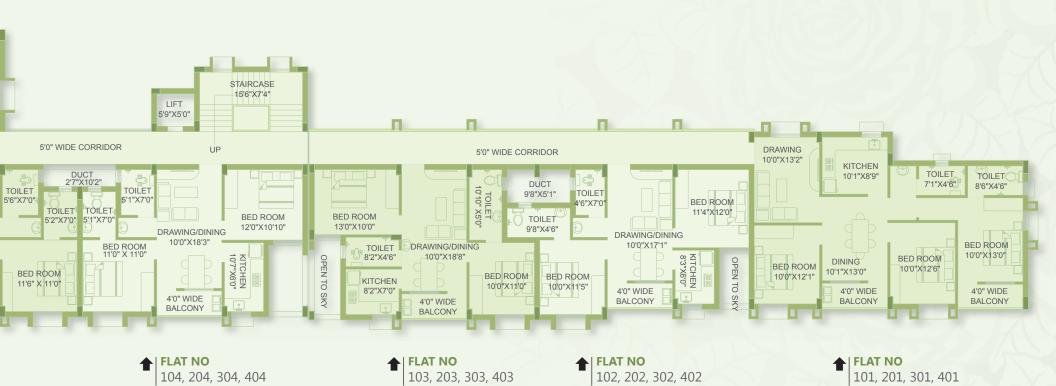

## **Typical Floor Plan**

FLAT NO 109, 209, 309, 409

**FLAT NO** 108, 208, 308, 408

**★** | **FLAT NO** 107, 207, 307, 407

**★ FLAT NO** 106, 206, 306, 406

FLAT NO 105, 205, 305, 405