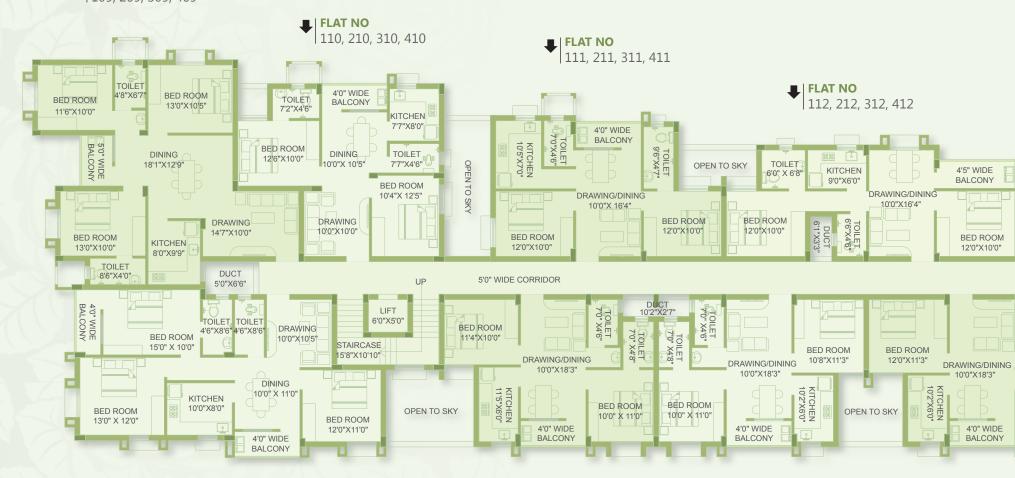

## **Typical Floor Plan**

FLAT NO 109, 209, 309, 409

**FLAT NO** 108, 208, 308, 408

**★** | **FLAT NO** 107, 207, 307, 407

**★ FLAT NO** 106, 206, 306, 406

FLAT NO 105, 205, 305, 405